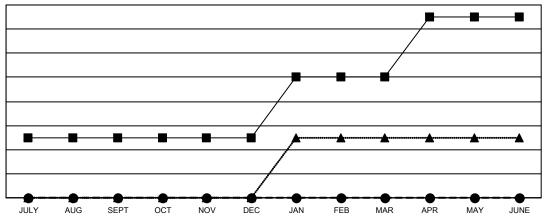

## LOCATION: KENTUCKY

| Clubs         |               |             |               | Members               |                           |                         |                                                    |  |
|---------------|---------------|-------------|---------------|-----------------------|---------------------------|-------------------------|----------------------------------------------------|--|
|               | RESULTS FOR   | R 2020-2021 |               | RESULTS FOR 2020-2021 |                           |                         |                                                    |  |
| QUARTER       | NEW CLUB GOAL | NEW CLUBS   | DROPPED CLUBS | QUARTER               | MEMBER GROWTH NET<br>GOAL | MEMBER GROWTH<br>ACTUAL | DROPPED<br>MEMBERS ACTUAL<br>(including transfers) |  |
| JULY/AUG/SEPT | 1             | 0           | 1             | JULY/AUG/SE           | PT 20                     | 42                      | 77                                                 |  |
| OCT/NOV/DEC   | 0             | 0           | 0             | OCT/NOV/DEG           | C 15                      | 57                      | 131                                                |  |
| JAN/FEB/MAR   | 1             | 0           | 5             | JAN/FEB/MAR           | 15                        | 54                      | 133                                                |  |
| APR/MAY/JUNE  | 1             | 0           | 0             | APR/MAY/JUN           | IE 5                      | 24                      | 34                                                 |  |

## GOALS AND ACTUAL NEW CLUBS CUMULATIVE

- ■ - CURRENT YEAR GOALS FOR NEW CLUBS

- CURRENT YEAR ACTUAL NEW CLUBS

▲ - LAST YEAR ACTUAL NEW CLUBS