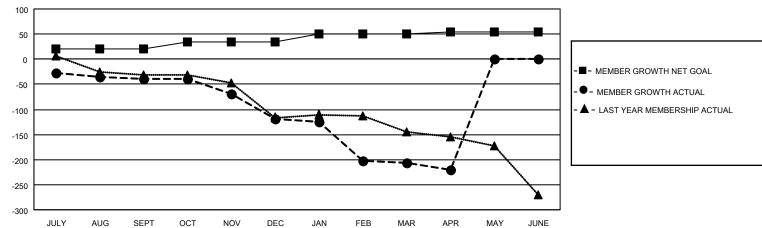

## LOCATION: KENTUCKY

| Clubs         |               |             |               | Members               |                           |                         |                                                    |  |
|---------------|---------------|-------------|---------------|-----------------------|---------------------------|-------------------------|----------------------------------------------------|--|
|               | RESULTS FOR   | R 2020-2021 |               | RESULTS FOR 2020-2021 |                           |                         |                                                    |  |
| QUARTER       | NEW CLUB GOAL | NEW CLUBS   | DROPPED CLUBS | QUARTER               | MEMBER GROWTH NET<br>GOAL | MEMBER GROWTH<br>ACTUAL | DROPPED<br>MEMBERS ACTUAL<br>(including transfers) |  |
| JULY/AUG/SEPT | 1             | 0           | 1             | JULY/AUG/SE           | PT 20                     | 42                      | 77                                                 |  |
| OCT/NOV/DEC   | 0             | 0           | 0             | OCT/NOV/DEG           | C 15                      | 57                      | 131                                                |  |
| JAN/FEB/MAR   | 1             | 0           | 5             | JAN/FEB/MAR           | 15                        | 54                      | 133                                                |  |
| APR/MAY/JUNE  | 1             | 0           | 0             | APR/MAY/JUN           | IE 5                      | 24                      | 34                                                 |  |

## GOALS AND ACTUAL MEMBERS CUMULATIVE

| DROPPED CLUBS: 6            |     | 54 CLUBS OF 159 ADDED 1 OR MORE | GENDER DISTRIBUTION        |                |     |
|-----------------------------|-----|---------------------------------|----------------------------|----------------|-----|
|                             |     | NEW MEMBERS                     | MALE                       | 2,468 (66.90%) |     |
| DROPPED MEMBERS             |     |                                 | FEMALE                     | 1,221 (33.10%) |     |
| DECEASED                    | 60  | CLICK HERE FOR CUMULATIVE       | TOTAL FAMILY UNIT MEMBERS  |                | 758 |
| CLUB CANCELLED 66 OTHER 249 |     | MEMBERSHIP DATA                 | FAMILY MEMBERS PAYING HALF |                | 390 |
| TOTAL                       | 375 |                                 | DUES                       |                |     |